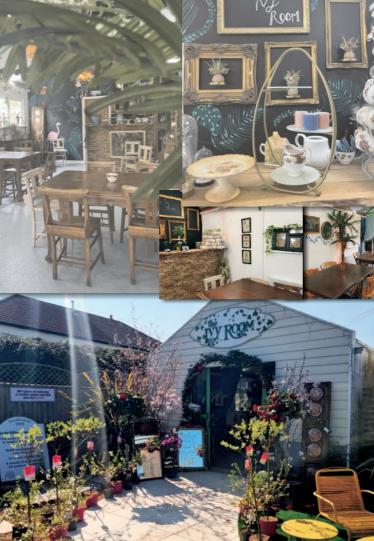

The Ivy room event space is a separate room here at The Potting Shed Tearoom situated in Redcliffe Garden Centre, Bashley.

It is the perfect place for a gathering with family & friends affording complete privacy for your event.

We can offer a number of food options but if you require something else please do not hesitate to contact us for a bespoke menu.

There is no room charge for 2 hours use but we politely ask that numbers quoted for menus are correct & not exceeded.