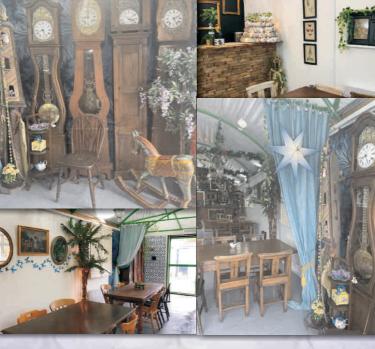

The Ivy room event space is a separate room here at The Potting Shed Tearoom situated in Redcliffe Garden Centre, Bashley.

It is the perfect place for a gathering with family & friends affording complete privacy for your event.

We can offer a number of food options but if you require something else please do not hesitate to contact us for a bespoke menu.

There is no room charge for 2 hours use but we politely ask that numbers quoted for menus are correct & not exceeded.