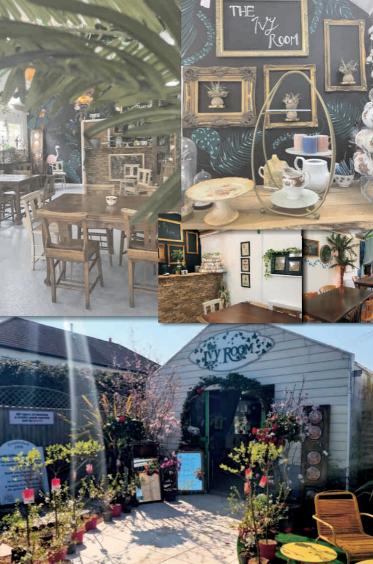

The Ivy room event space is a separate room here at The Potting Shed Tearoom situated in Redcliffe Garden Centre, Bashley.

It is the perfect place for a gathering with family & friends affording complete privacy for your event.

We can offer a number of food options but if you require something else please do not hesitate to contact us for a bespoke menu.

There is no room charge for 2 hours use but we politely ask that numbers quoted for menus are correct & not exceeded.